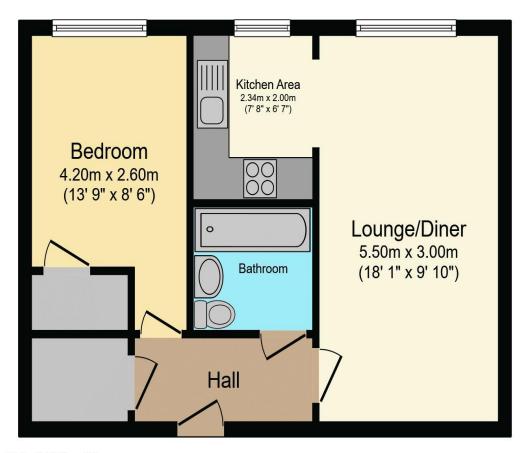

## Visit us at retirementhomesearch.co.uk

Total floor area 42.9 m² (462 sq.ft.) approx

This floor plan is for illustrative purposes only. It is not drawn to scale. Any measurements, floor areas (including any total floor area), openings and orientation are approximate. No details are guaranteed, they cannot be relied upon for any purpose and they do not form part of any agreement. No liability is taken for any error, omission or misstatement. A party must rely upon its own inspection(s). Powered by www.focalagent.com